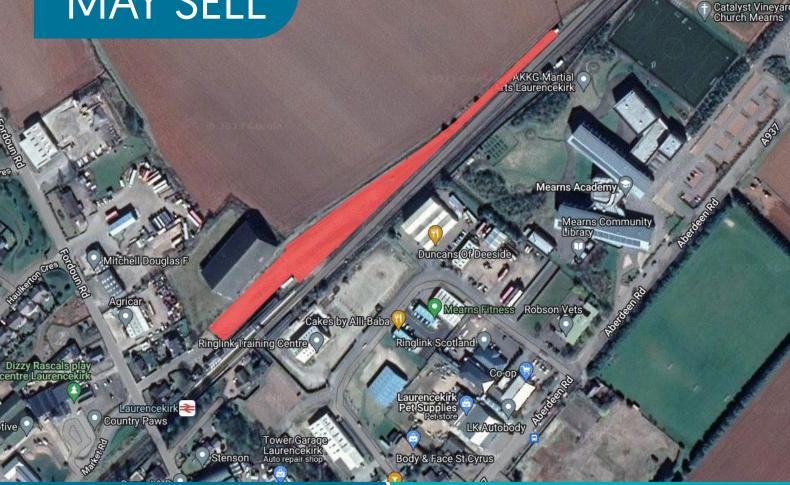

## Laurencekirk, Former Goods Yard, Fordoun Road, AB30 1BE

Area: 0.59 ha (1.46 acres)

- Available Immediately
- Direct Rail Access available to East Coast Main Line
- Easy road access Aberdeen or Dundee
- Adjacent to Laurencekirk Train Station
- Rent: £20,000 per annum

#### LOCATION

The yard is accessed off Fordoun Road and is adjacent to Laurencekirk Train Station. Laurencekirk is adjacent to the A90 trunk road and Aberdeen is located approximately 30 miles to the north with Dundee approximately 37 miles to the south.

The exact location can be seen on the above plan.