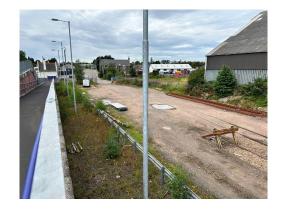

#### DESCRIPTION

The property comprises a former railway goods yard, immediately adjacent to the east coast mainline. The site is laid mainly to hardcore and is served by train tracks connecting onto the mainline.