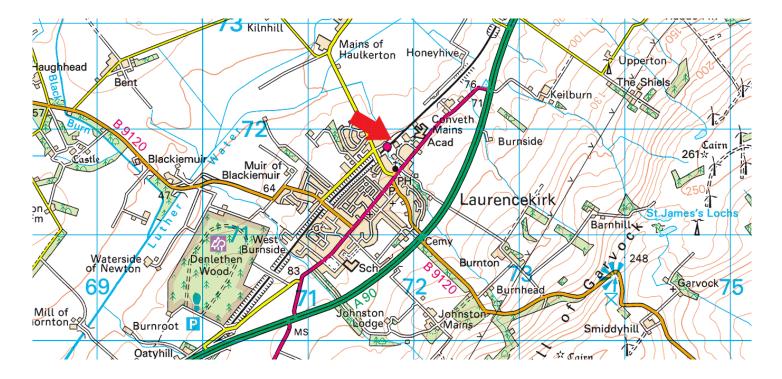

#### LOCATION

The yard is accessed off Fordoun Road and is adjacent to Laurencekirk Train Station. Laurencekirk is adjacent to the A90 trunk road and Aberdeen is located approximately 30 miles to the north with Dundee approximately 37 miles to the south.

The exact location can be seen on the above plan.