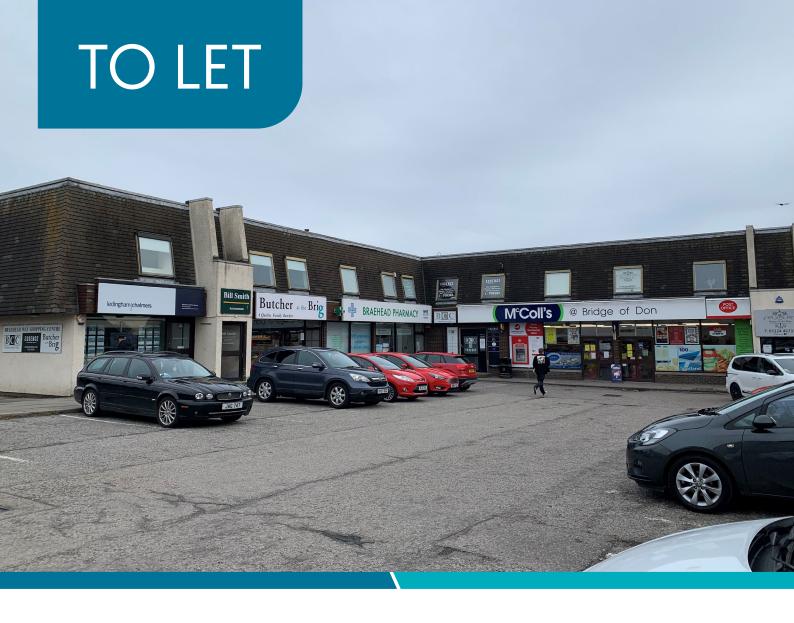

#### LOCATION

The property is located at first floor level within the Braehead Shopping Centre which is a neighbourhood retail development within the Bridge of Don Area of Aberdeen. The area is mainly residential in nature however other occupiers represented within the development include Morrisons Local, The Braehead Pharmacy and Ledingham Chalmers. Bridge of Don Academy is immediately adjacent to the development.

## **DESCRIPTION**

The subjects comprise a first floor office suite with dedicated entrance from the development car park. The office has a suspended tile ceiling, carpeted wooden floor and electric panel heating. It comprises 5 private offices, staffroom, a reception area and two toilets. Shared car parking is provided at the front of the development.